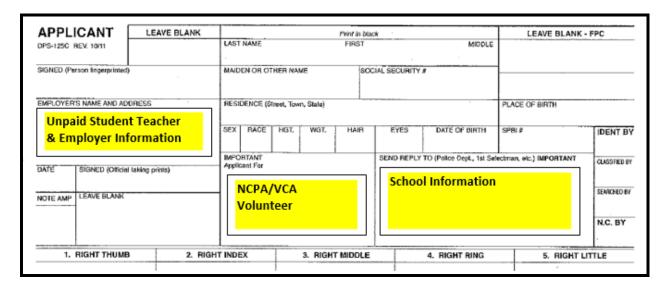

## **Sample Fingerprint Cards**

# **Unpaid Student Teacher in an Approved Teacher Preparation Program**

#### **Fingerprint Card Submission**

Fingerprint cards for student teachers in a SDE-approved program must have specific indicators on them. The front <u>and back</u> of all fingerprint cards must contain complete and accurate information. Enter the student teacher classification (paid or unpaid student teacher), <u>in addition to</u>, the student teacher's employer information, in the "Employer's Name and Address" section.