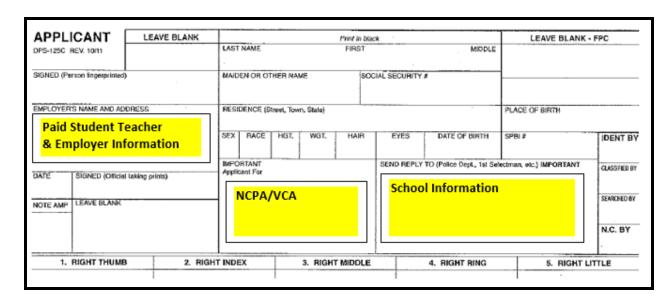

### Paid Student Teacher in an Approved Teacher Preparation Program

**Criminal Justice Business Applications Unit** 

#### **Fingerprint Card Submission**

Fingerprint cards for student teachers in a SDE-approved program must have specific indicators on them. The front <u>and back</u> of all fingerprint cards must contain complete and accurate information. Enter the student teacher classification (paid or unpaid student teacher), <u>in addition to</u>, the student teacher's employer information, in the "Employer's Name and Address" section.