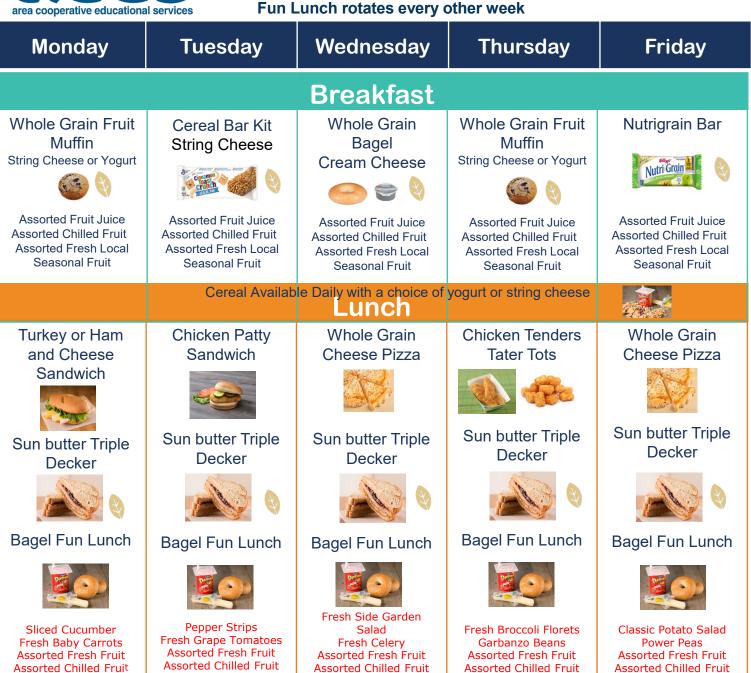

VEGETABLE AND AT LEAST TWO OTHER FULL COMPONENTS. FOR

**BEST NUTRITION** CHOOSE ALL 5!!!

Visit: Visit aces.nutrislice.com to see vour menul

|                                                                          |                                                                  | <b>CHOOSE ALL 5!!!</b><br>Il opportunity employer                | and provider                                                     | your menu!                                     |
|--------------------------------------------------------------------------|------------------------------------------------------------------|------------------------------------------------------------------|------------------------------------------------------------------|------------------------------------------------|
| ace                                                                      |                                                                  | Chase 2024-2                                                     |                                                                  |                                                |
| area cooperative educational services Fun Lunch rotates every other week |                                                                  |                                                                  |                                                                  |                                                |
| Monday                                                                   | Tuesday                                                          | Wednesday                                                        | Thursday                                                         | Friday                                         |
| Breakfast                                                                |                                                                  |                                                                  |                                                                  |                                                |
| Whole Grain Fruit<br>Muffin                                              | Cereal Bar Kit                                                   | Whole Grain                                                      | Whole Grain Fruit<br>Muffin                                      | Nutrigrain Bar                                 |
| String Cheese or Yogurt                                                  |                                                                  | Bagel<br>Cream Cheese                                            | String Cheese or Yogurt                                          | Nutri Grain                                    |
| ۵ کې                                                                     |                                                                  | 9 😌                                                              | ۵ کې                                                             |                                                |
| Assorted Fruit Juice<br>Assorted Chilled Fruit                           | Assorted Fruit Juice                                             | Assorted Fruit Juice                                             | Assorted Fruit Juice                                             | Assorted Fruit Juice<br>Assorted Chilled Fruit |
| Assorted Fresh Local<br>Seasonal Fruit                                   | Assorted Chilled Fruit<br>Assorted Fresh Local<br>Seasonal Fruit | Assorted Chilled Fruit<br>Assorted Fresh Local<br>Seasonal Fruit | Assorted Chilled Fruit<br>Assorted Fresh Local<br>Seasonal Fruit | Assorted Fresh Local<br>Seasonal Fruit         |
|                                                                          | Cereal Availab                                                   | le Daily with a choice of Lunch                                  | yogurt or string cheese                                          |                                                |
| Turkey or Ham                                                            | Chicken Patty                                                    | Whole Grain                                                      | Chicken Tenders                                                  | Whole Grain                                    |
| and Cheese<br>Sandwich                                                   | Sandwich                                                         | Cheese Pizza                                                     | Tater Tots                                                       | Cheese Pizza                                   |
|                                                                          |                                                                  |                                                                  |                                                                  |                                                |
| Sun butter Triple<br>Decker                                              | Sun butter Triple<br>Decker                                      | Sun butter Triple<br>Decker                                      | Sun butter Triple<br>Decker                                      | Sun butter Triple<br>Decker                    |
|                                                                          |                                                                  |                                                                  |                                                                  |                                                |
| Muffin Fun Lunch                                                         | Muffin Fun Lunch                                                 | Muffin Fun Lunch                                                 | Muffin Fun Lunch                                                 | Muffin Fun Lunch                               |
|                                                                          |                                                                  | Fresh Side Garden                                                |                                                                  |                                                |
| Sliced Cucumber<br>Fresh Baby Carrots                                    | Pepper Strips<br>Fresh Grape Tomatoes                            | Salad<br>Fresh Celery                                            | Fresh Broccoli Florets<br>Garbanzo Beans                         | Classic Potato Salad<br>Power Peas             |
| Assorted Fresh Fruit<br>Assorted Chilled Fruit                           | Assorted Fresh Fruit<br>Assorted Chilled Fruit                   | Assorted Fresh Fruit<br>Assorted Chilled Fruit                   | Assorted Fresh Fruit<br>Assorted Chilled Fruit                   | Assorted Fresh Fruit<br>Assorted Chilled Fruit |